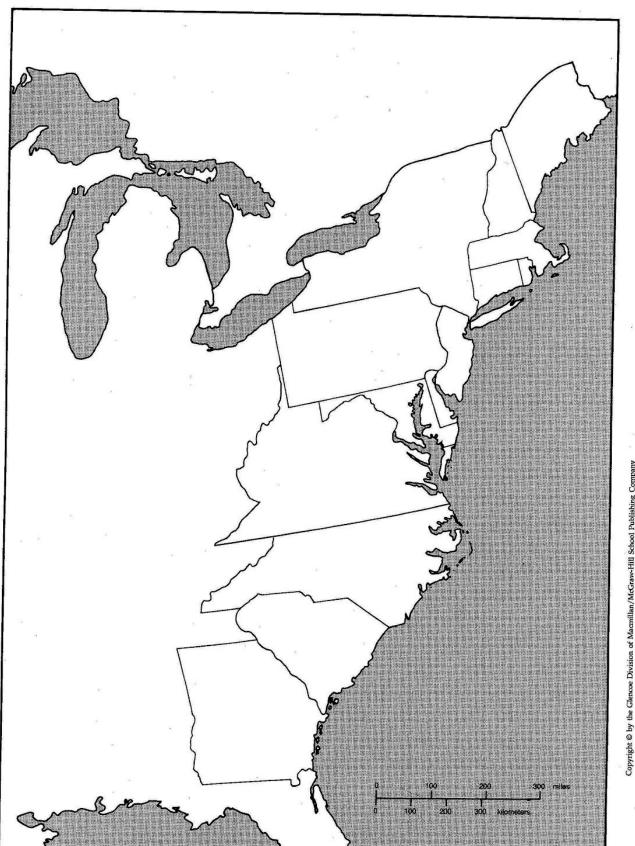

| Name: | Pd: | Date: |
|-------|-----|-------|
| Name. | ru. | Date. |

Label each of the original 13 British Colonies below. Indicate the colony's region using colors or labels as follow: the New England Colonies (NE, blue), the Middle Colonies (MC, green), the Southern Colonies (S, red) (+1 bonus point for coloring)

## THIRTEEN COLONIES